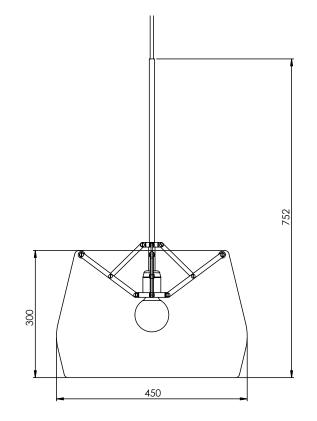

TLAS

The combination of a brass hinge mechanism with a transparent handblown glass shade creates a constructive lamp with a poetic character. The lamp is designed with a construction that can be folded in and out. When folded inwards, the glass shade can easily be placed around it; when unfolding the hinge mechanism, the glass shade will rest on the construction and stays in position.

## **GENERAL INFORMATION**

Design by Anton de Groof, 2015

A hand-blown glass shade held by an ingenious brass hinge mechanism. Atlas comes in various sizes and colors.

# COLORS

Glass colors

Transparent, Neutral grey, Tourmaline green

### **TECHNICAL SPECIFICATIONS**

| Input      | 200-240 V    |
|------------|--------------|
| Watt       | max. 60 Watt |
| Light Bulb | E27          |

## DIMENSIONS