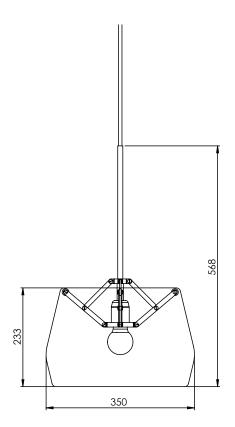

AS

The combination of a brass hinge mechanism with a transparent handblown glass shade creates a constructive lamp with a poetic character. The lamp is designed with a construction that can be folded in and out. When folded inwards, the glass shade can easily be placed around it; when unfolding the hinge mechanism, the glass shade will rest on the construction and stays in position.

## **GENERAL INFORMATION**

Design by Anton de Groof, 2015

A hand-blown glass shade held by an ingenious brass hinge mechanism. Atlas comes in various sizes and colors.

# COLORS

Glass colors

Transparent, Neutral grey, Tourmaline green

### **TECHNICAL SPECIFICATIONS**

| Input      | 200-240 V    |
|------------|--------------|
| Watt       | max. 60 Watt |
| Light Bulb | E27          |

## DIMENSIONS