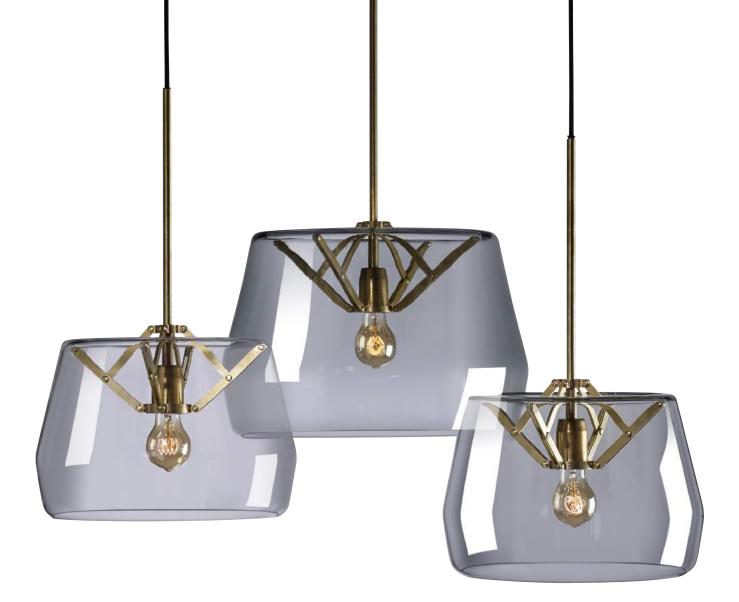

# ATLAS

The combination of a brass hinge mechanism with a transparent handblown glass shade creates a constructive lamp with a poetic character. The lamp is designed with a construction that can be folded in and out. When folded inwards, the glass shade can easily be placed around it; when unfolding the hinge mechanism, the glass shade will rest on the construction and stays in position.

## **GENERAL INFORMATION**

Design by Anton de Groof, 2015

A hand-blown glass shade held by an ingenious brass hinge mechanism. Atlas comes in various sizes and colors.